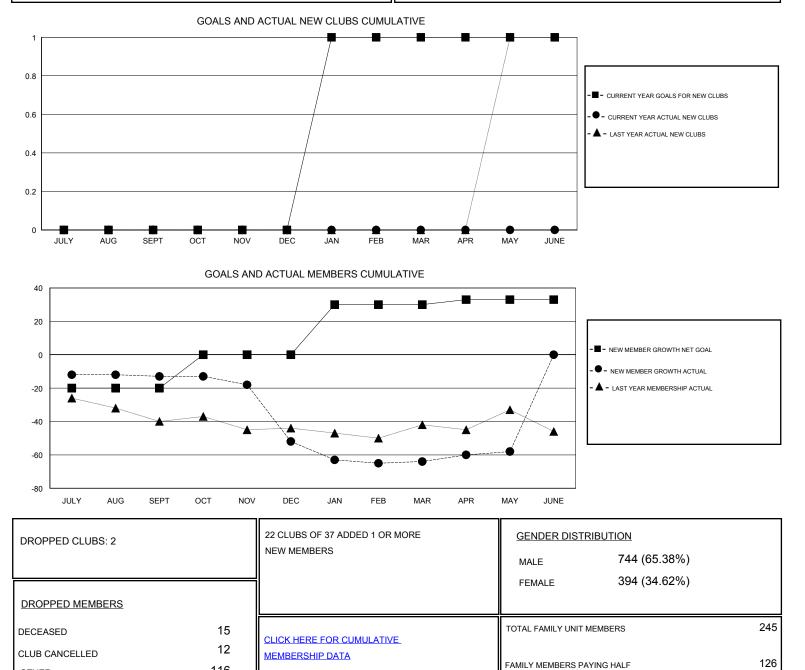

## GMT: ED LECIUS

| LOCATION $V$ | /ERMONT |
|--------------|---------|
|--------------|---------|

GMT CA

| Clubs                 |               |           | Members       |                       |                                                                |                                                              |                                                    |
|-----------------------|---------------|-----------|---------------|-----------------------|----------------------------------------------------------------|--------------------------------------------------------------|----------------------------------------------------|
| RESULTS FOR 2016-2017 |               |           |               | RESULTS FOR 2016-2017 |                                                                |                                                              |                                                    |
| QUARTER               | NEW CLUB GOAL | NEW CLUBS | DROPPED CLUBS | QUARTER               | NEW MEMBER GROWTH<br>NET GOAL (not reinstated<br>or transfers) | NEW MEMBER<br>GROWTH ACTUAL (not<br>reinstated or transfers) | DROPPED<br>MEMBERS ACTUAL<br>(including transfers) |
| JULY/AUG/SEPT         | 0             | 0         | 1             | JULY/AUG/SEPT         | -20                                                            | 24                                                           | 37                                                 |
| OCT/NOV/DEC           | 0             | 0         | 1             | OCT/NOV/DEC           | 20                                                             | 16                                                           | 50                                                 |
| JAN/FEB/MAR           | 1             | 0         | 0             | JAN/FEB/MAR           | 30                                                             | 24                                                           | 36                                                 |
| APR/MAY/JUNE          | 0             | 0         | 0             | APR/MAY/JUNE          | 3                                                              | 21                                                           | 15                                                 |